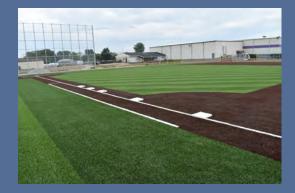

### **BALL FIELDS:**

All fields will be able to accommodate all ages with portable mounds and separate base lengths.

- Diamond #1: LF 330', CF 400', RF 330'
- Diamond #2: LF 305', CF 378', RF 310'
- Diamond #3: LF 290', CF 378', RF 310'
- Diamond #4: LF 200', CF 210', RF 205'

# All fields can accommodate 60', 65', 70', 80', & 90' bases!