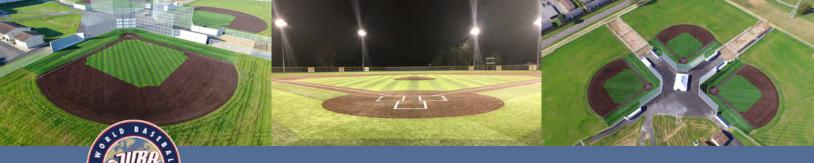

### **BALL FIELDS:**

All fields will be able to accommodate all ages with portable mounds and separate base lengths.

- Diamond #1: LF 330', CF 400', RF 330'
- Diamond #2: LF 305', CF 378', RF 310'
- Diamond #3: LF 290', CF 378', RF 310'
- Diamond #4: LF 200', CF 210', RF 205'

# All fields can accommodate 60', 65', 70', 80', & 90' bases!